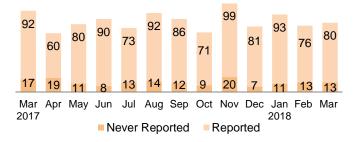

#### Revocations

2018 YTD = 497

2018 Monthly Avg = 166

44.71% of individuals had at least one revocation issued since 10/1/2011.

2018 YTD = 286 2018 Monthly Avg = 95

39.22% of individuals had at least one warrant issued since 10/1/2011.