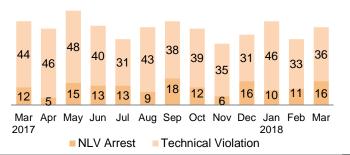

#### Revocations

2018 YTD = 497

2018 Monthly Avg = 166

44.71% of individuals had at least one revocation issued since 10/1/2011.

2018 YTD = 286 2018 Monthly Avg = 95

39.22% of individuals had at least one warrant issued since 10/1/2011.