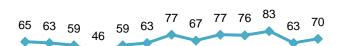

# **Releases from Prison\***

from 10/1/11 - 3/31/18 = 7,547

2018 YTD = 216 2018 Monthly Avg = 722017 Monthly Avg = 66

Mar Apr May Jun Jul Aug Sep Oct Nov Dec Jan Feb Mar 2017 2018