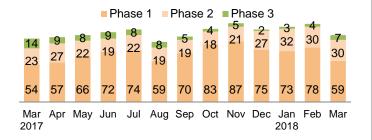

#### Individuals with MS Convictions

from 10/1/11 - 3/31/18 = 3,537

2018 YTD = 83 2018 Monthly Avg = 28

2017 Monthly Avg = 32

Mar Apr May Jun Jul Aug Sep Oct Nov Dec Jan Feb Mar 2018