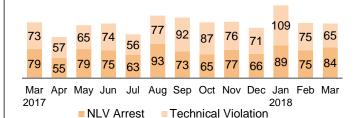

#### Revocations

2018 YTD = 497

2018 Monthly Avg = 166

44.71% of individuals had at least one revocation issued since 10/1/2011.

2018 YTD = 286 2018 Monthly Avg = 95

39.22% of individuals had at least one warrant issued since 10/1/2011.