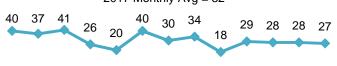

# **Day Reporting Center Participants**

2018 Monthly Avg = 105 2018 Monthly Avg: (AB109 = 43, GenSup = 62)