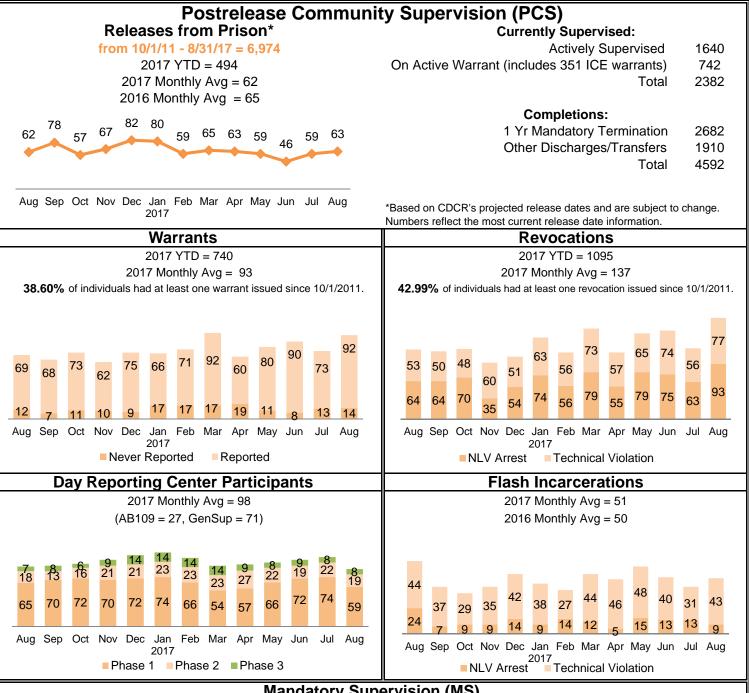

### Orange County Probation Department Steven J. Sentman, Chief Probation Officer

# **AB109 Realignment Monthly Stats** August 2017





## **Mandatory Supervision (MS)**

### Individuals with MS Convictions from 10/1/11 - 8/31/17 = 3,397

2017 YTD = 278 2017 Monthly Avg = 352016 Monthly Avg = 3640 36 37 33 26 20 Aug Sep Oct Nov Dec Jan Feb Mar Apr May Jun

2017

#### **Currently Supervised:**

Actively Supervised (Released from Jail) 485 On Active Warrant as of August 31, 2017 368 Total 853 Awaiting Supervision:

Sentenced (still in custody) 139

**Completions:** 

MS Case Terminated/Expired/Other 2405