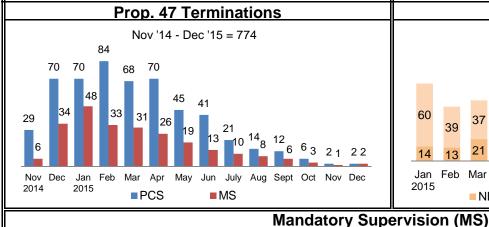

## Individuals with MS Convictions from 10/1/11 - 12/31/15 = 2815**Currently Supervised:** 2015 YTD = 458 Actively Supervised (Released from Jail) 504 On Active Warrant as of December 31, 2015 289 2015 Monthly Avg = 38Total 793 2014 Monthly Avg = 58**Awaiting Supervision:** 46 38 33 Sentenced (still in custody) 30 178 **Completions:** MS Case Terminated/Expired/Other 1844 Feb Nov Dec Jan Mar Oct Apr May Jun Jul Aug Sep 2015