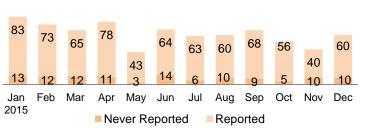

## Orange County Probation Department Steven J. Sentman, Chief Probation Officer

## AB109 Realignment Monthly Stats December 2015







## 39.67% of individuals had at least one revocation issued since 10/1/2011. 77 76 57 45 49 60 53 36 44 45 44 39 63 53 62 64 57 65 57 48 62 51 32 44 Jan Feb Mar Apr May Jun Jul Aug Sep Oct Nov Dec 2015 NLV Arrest Technical Violation





Flash Incarcerations

## Individuals with MS Convictions from 10/1/11 - 12/31/15 = 2815**Currently Supervised:** 2015 YTD = 458 Actively Supervised (Released from Jail) 504 On Active Warrant as of December 31, 2015 289 2015 Monthly Avg = 38Total 793 2014 Monthly Avg = 58**Awaiting Supervision:** 46 38 33 Sentenced (still in custody) 30 178 **Completions:** MS Case Terminated/Expired/Other 1844 Feb Nov Dec Jan Mar Oct Apr May Jun Jul Aug Sep 2015