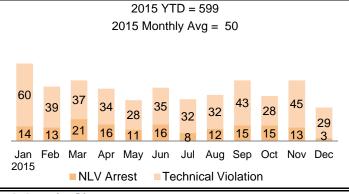

## 39.67% of individuals had at least one revocation issued since 10/1/2011. 77 76 57 45 49 60 53 36 44 45 44 39 63 53 62 64 57 65 57 48 62 51 32 44 Jan Feb Mar Apr May Jun Jul Aug Sep Oct Nov Dec 2015 NLV Arrest Technical Violation