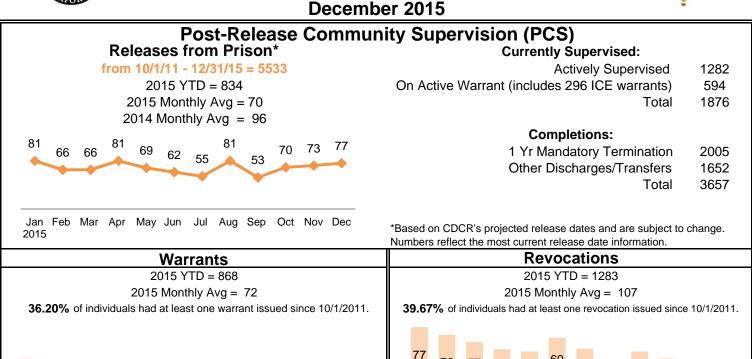

## 39.67% of individuals had at least one revocation issued since 10/1/2011. 77 76 57 45 49 60 53 36 44 45 44 39 63 53 62 64 57 65 57 48 62 51 32 44 Jan Feb Mar Apr May Jun Jul Aug Sep Oct Nov Dec 2015 NLV Arrest Technical Violation