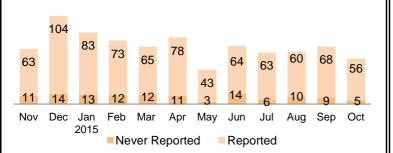

partment** Steven J. Sentman, Chief Probation Officer

# **AB109 Realignment Monthly Stats** October 2015



# **Post-Release Community Supervision (PCS)**

#### Releases from Prison\*

from 10/1/11 - 10/31/15 = 53682015 YTD = 684

2015 Monthly Avg = 68

2014 Monthly Avg = 96



Nov Dec Jan Feb Mar Apr May Jun Jul Aug Sep

# **Currently Supervised:**

**Actively Supervised** 

On Active Warrant (includes 290 ICE warrants) 601

1814

1213

#### Completions:

1 Yr Mandatory Termination 1927 Other Discharges/Transfers 1627

> 3554 Total

\*Based on CDCR's projected release dates and are subject to change. Numbers reflect the most current release date information.

#### **Warrants**

2015 YTD = 748

2015 Monthly Avg = 75

36.55% of individuals had at least one warrant issued since 10/1/2011.



#### Revocations

2015 YTD = 1124

2015 Monthly Avg = 112

40.03% of individuals had at least one revocation issued since 10/1/2011.



NLV Arrest Technical Violation

## **Prop. 47 Terminations**



### Flash Incarcerations

2015 YTD = 509 2015 Monthly Avg = 51



# Mandatory Supervision (MS)

#### **Individuals with MS Convictions**

from 10/1/11 - 10/31/15 = 2744

2015 YTD = 371 2015 Monthly Avg = 37

2014 Monthly Avg = 58



2015

#### **Currently Supervised:**

Actively Supervised (Released from Jail) 494 On Active Warrant as of October 31, 2015 279 Total 773

**Awaiting Supervision:** 

Sentenced (still in custody)

161

Completions:

MS Case Terminated/Expired/Other 1810