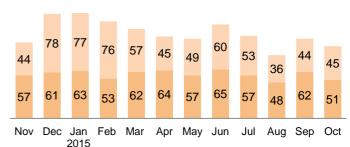

Supervision (PCS)**

#### Releases from Prison\*

from 10/1/11 - 10/31/15 = 53682015 YTD = 684

2015 Monthly Avg = 68

2014 Monthly Avg = 96



Nov Dec Jan Feb Mar Apr May Jun Jul Aug Sep

# **Currently Supervised:**

**Actively Supervised** 

On Active Warrant (includes 290 ICE warrants) 601

1814

1213

#### Completions:

1 Yr Mandatory Termination 1927 Other Discharges/Transfers 1627

> 3554 Total

\*Based on CDCR's projected release dates and are subject to change. Numbers reflect the most current release date information.

#### **Warrants**

2015 YTD = 748

2015 Monthly Avg = 75

36.55% of individuals had at least one warrant issued since 10/1/2011.



#### Revocations

2015 YTD = 1124

2015 Monthly Avg = 112

40.03% of individuals had at least one revocation issued since 10/1/2011.



NLV Arrest Technical Violation

## **Prop. 47 Terminations**



### Flash Incarcerations

2015 YTD = 509 2015 Monthly Avg = 51



# Mandatory Supervision (MS)

#### **Individuals with MS Convictions**

from 10/1/11 - 10/31/15 = 2744

2015 YTD = 371 2015 Monthly Avg = 37

2014 Monthly Avg = 58



2015

#### **Currently Supervised:**

Actively Supervised (Released from Jail) 494 On Active Warrant as of October 31, 2015 279 Total 773

**Awaiting Supervision:** 

Sentenced (still in custody)

161

Completions:

MS Case Terminated/Expired/Other 1810