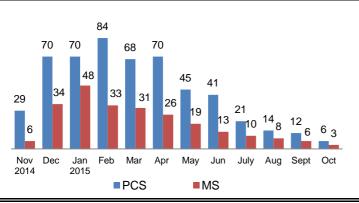

#### Releases from Prison\*

from 10/1/11 - 10/31/15 = 53682015 YTD = 684

2015 Monthly Avg = 68

2014 Monthly Avg = 96

Nov Dec Jan Feb Mar Apr May Jun Jul Aug Sep

#### **Individuals with MS Convictions**

from 10/1/11 - 10/31/15 = 2744

2015 YTD = 371 2015 Monthly Avg = 37

2014 Monthly Avg = 58

2015