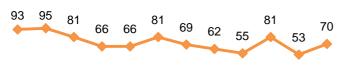

#### **Warrants**

2015 YTD = 748

2015 Monthly Avg = 75

36.55% of individuals had at least one warrant issued since 10/1/2011.

#### Revocations

2015 YTD = 1124

2015 Monthly Avg = 112

40.03% of individuals had at least one revocation issued since 10/1/2011.

NLV Arrest Technical Violation