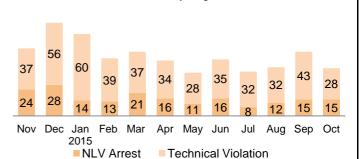

#### Revocations

2015 YTD = 1124

2015 Monthly Avg = 112

40.03% of individuals had at least one revocation issued since 10/1/2011.

NLV Arrest Technical Violation