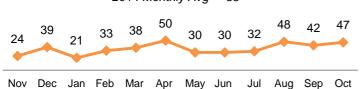

#### **Warrants**

2015 YTD = 748

2015 Monthly Avg = 75

36.55% of individuals had at least one warrant issued since 10/1/2011.