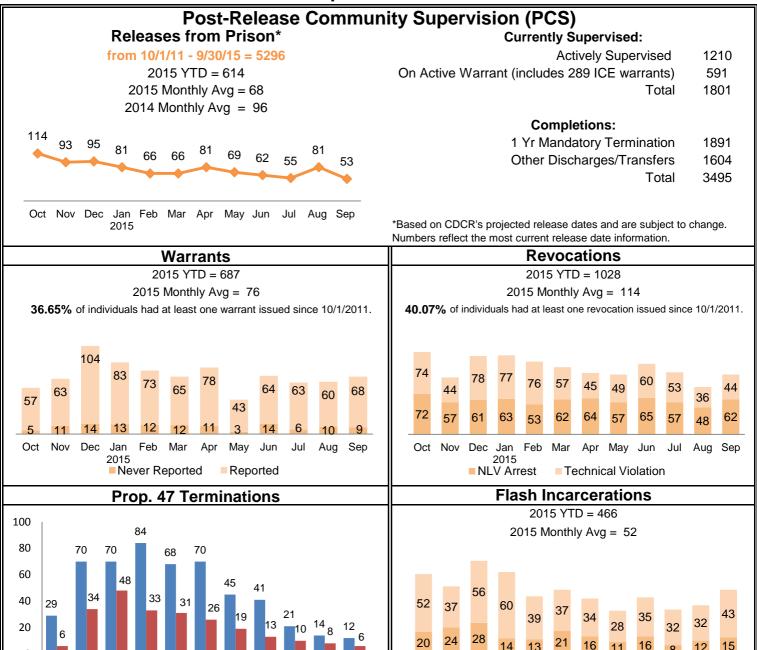

### Mandatory Supervision (MS)

Oct Nov

Dec

Jan

2015

NLV Arrest

### **Currently Supervised:**

Feb

Mar

Apr

May

Technical Violation

Jun

Aug Sep