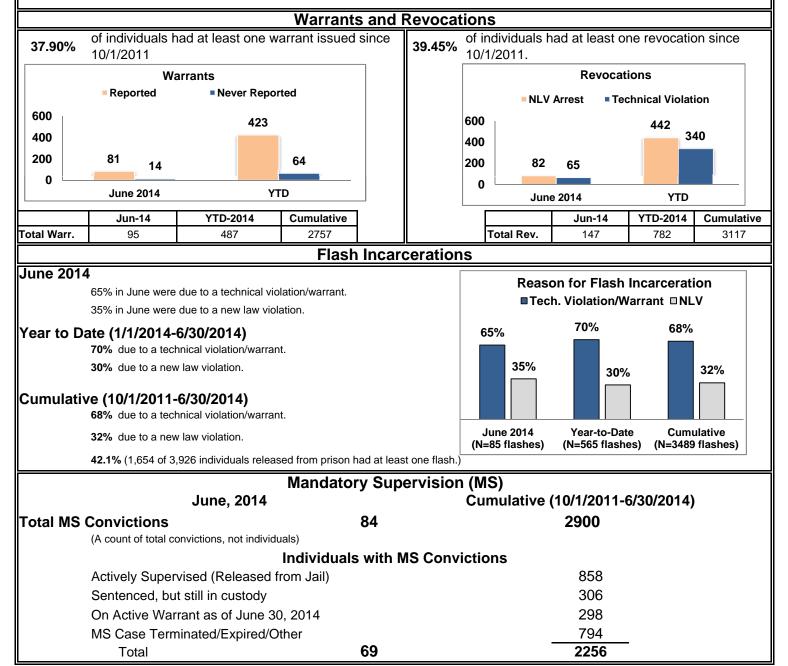

on (PCS) June Releases from Prison (June 1-30, 2014)\* 89

| Year-to-Date Releases from Prison (Jan.1- June 30, 2014)* | 501        |
|-----------------------------------------------------------|------------|
| Status of PCS Releases as of June 30, 2014*               | Cumulative |
| Total Releases from Prison                                | 3926       |
| Actively Supervised (PCS)                                 | 1689       |
| On Active Warrant (includes 249 ICE warrants)             | 492        |
| Discharges Pursuant to 3456(a)(3)                         | 1123       |
| Other Discharges/Transfers                                | 622        |

\*Based on CDCR's projected release dates and are subject to change. Cumulative numbers reflect the most current release date information.



Prepared by Communications and Research Division, 7/14/2014

For additional information please go to: http://ocgov.com/gov/probation/prcs and http://ocgov.com/gov/probation/occp