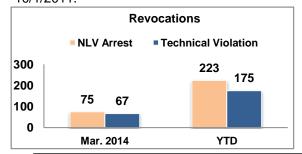

38.57% of individuals had at least one revocation since 10/1/2011.

|            | Mar. 2014 | YTD | Cumulative |
|------------|-----------|-----|------------|
| Total Rev. | 142       | 398 | 2734       |