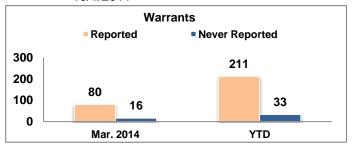

### Warrants and Revocations

Flash Incarcerations

**38.18%** of individuals had at least one warrant issued since 10/1/2011

|             | Mar. 2014 | YTD | Cumulative |
|-------------|-----------|-----|------------|
| Total Warr. | 96        | 244 | 2516       |