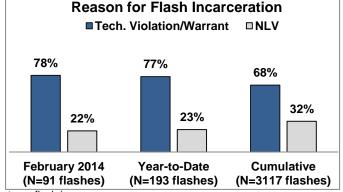

#### February 2014

78% in February were due to a technical violation/warrant.

22% in February were due to a new law violation.

# Year to Date (1/1/2014-2/28/2014)

77% due to a technical violation/warrant.

23% due to a new law violation.

## Cumulative (10/1/2011-2/28/14)

68% due to a technical violation/warrant.

32% due to a new law violation.

42.5% (1,520 of 3,578 individuals released from prison had at least one flash.)