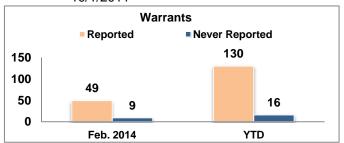

# Warrants and Revocations

Flash Incarcerations

of individuals had at least one warrant issued since 37.79% 10/1/2011

|             | Feb. 2014 | YTD | Cumulative |
|-------------|-----------|-----|------------|
| Total Warr. | 58        | 146 | 2417       |