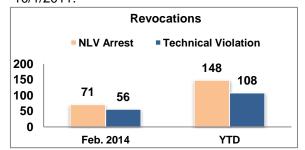

of individuals had at least one revocation since 38.04% 10/1/2011.

|            | Feb. 2014 | YTD | Cumulative |
|------------|-----------|-----|------------|
| Total Rev. | 127       | 256 | 2592       |