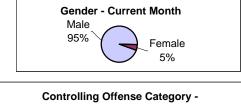

umulative numbers reflect the most current release date information.)

#### Flash Incarceration

Total\* 150

Percent of Individuals with Flash

| Revocations      | <u>Total</u> |
|------------------|--------------|
| With NLV Arrests | 50           |
| Tech Only        | <u>21</u>    |
| Total*           | 71           |

#### Percent of Individuals with Revocations

#### **Warrants**

|             | Never Reported | <b>Reported</b> | <u>Total</u> |
|-------------|----------------|-----------------|--------------|
| ICE         | 16             | 0               | 16           |
| PCS Warrant | <u>7</u>       | <u>81</u>       | <u>88</u>    |
| Total*      | 23             | 81              | 104          |

#### Individuals with Active Warrants as of 8/31/2012

# Average Age 39.87







<sup>\*</sup> A total count of flash/revocations/warrants, not individuals

## Cumulative (from October 1, 2011)

2129

1011

32.0%

Total 363 <u>97</u> 460

18.7%

| Never Reported | Reported   | <b>Total</b> |
|----------------|------------|--------------|
| 120            | 1          | 121          |
| <u>146</u>     | <u>547</u> | <u>693</u>   |
| 266            | 548        | 814          |

253

37.08