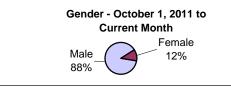

## Cumulative (from October 1, 2011)

2129

1011

32.0%

Total 363 <u>97</u> 460

18.7%

| Never Reported | Reported   | <b>Total</b> |
|----------------|------------|--------------|
| 120            | 1          | 121          |
| <u>146</u>     | <u>547</u> | <u>693</u>   |
| 266            | 548        | 814          |