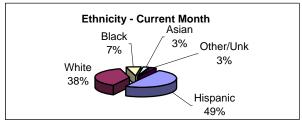

Cumulative numbers reflect the most current release date information.)

#### Flash Incarceration

Total\* 150

Percent of Individuals with Flash

| Revocations      | <u>Total</u> |
|------------------|--------------|
| With NLV Arrests | 50           |
| Tech Only        | <u>21</u>    |
| Total*           | 71           |

#### Percent of Individuals with Revocations

#### **Warrants**

|             | Never Reported | <b>Reported</b> | <u>Total</u> |
|-------------|----------------|-----------------|--------------|
| ICE         | 16             | 0               | 16           |
| PCS Warrant | <u>7</u>       | <u>81</u>       | <u>88</u>    |
| Total*      | 23             | 81              | 104          |

#### Individuals with Active Warrants as of 8/31/2012

# Average Age 39.87







<sup>\*</sup> A total count of flash/revocations/warrants, not individuals

## Cumulative (from October 1, 2011)

2129

1011

32.0%

Total 363 <u>97</u> 460

18.7%

| Never Reported | Reported   | <b>Total</b> |
|----------------|------------|--------------|
| 120            | 1          | 121          |
| <u>146</u>     | <u>547</u> | <u>693</u>   |
| 266            | 548        | 814          |

253

37.08