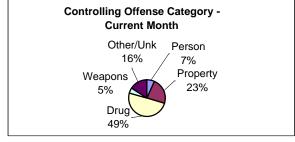

ulative numbers reflect the most current release date information.)

#### Flash Incarceration

Total\* 150

Percent of Individuals with Flash

| Revocations      | <u>Total</u> |
|------------------|--------------|
| With NLV Arrests | 50           |
| Tech Only        | <u>21</u>    |
| Total*           | 71           |

#### Percent of Individuals with Revocations

#### **Warrants**

|             | Never Reported | <b>Reported</b> | <u>Total</u> |
|-------------|----------------|-----------------|--------------|
| ICE         | 16             | 0               | 16           |
| PCS Warrant | <u>7</u>       | <u>81</u>       | <u>88</u>    |
| Total*      | 23             | 81              | 104          |

#### Individuals with Active Warrants as of 8/31/2012

# Average Age 39.87







<sup>\*</sup> A total count of flash/revocations/warrants, not individuals

## Cumulative (from October 1, 2011)

2129

1011

32.0%

Total 363 <u>97</u> 460

18.7%

| Never Reported | Reported   | <b>Total</b> |
|----------------|------------|--------------|
| 120            | 1          | 121          |
| <u>146</u>     | <u>547</u> | <u>693</u>   |
| 266            | 548        | 814          |

253

37.08