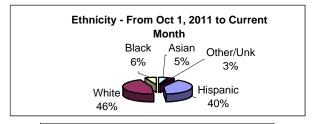

rted | <b>Reported</b> | <u>Total</u> |
|-------------|----------------|-----------------|--------------|
| ICE         | 16             | 0               | 16           |
| PCS Warrant | <u>7</u>       | <u>81</u>       | <u>88</u>    |
| Total*      | 23             | 81              | 104          |

#### Individuals with Active Warrants as of 8/31/2012

# Average Age 39.87







<sup>\*</sup> A total count of flash/revocations/warrants, not individuals

## Cumulative (from October 1, 2011)

2129

1011

32.0%

Total 363 <u>97</u> 460

18.7%

| Never Reported | Reported   | <b>Total</b> |
|----------------|------------|--------------|
| 120            | 1          | 121          |
| <u>146</u>     | <u>547</u> | <u>693</u>   |
| 266            | 548        | 814          |

253

37.08