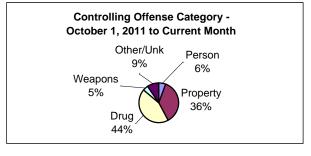

## Cumulative (from October 1, 2011)

2129

1011

32.0%

Total 363 <u>97</u> 460

18.7%

| Never Reported | Reported   | <b>Total</b> |
|----------------|------------|--------------|
| 120            | 1          | 121          |
| <u>146</u>     | <u>547</u> | <u>693</u>   |
| 266            | 548        | 814          |