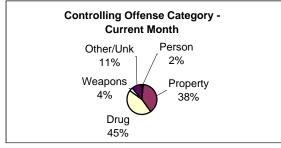

ulative numbers reflect the most current release date information.)

#### Flash Incarceration

Total\* 136

Percent of Individuals with Flash

| Revocations      | <u>Total</u> |
|------------------|--------------|
| With NLV Arrests | 31           |
| Tech Only        | <u>11</u>    |
| Total*           | 42           |

#### Percent of Individuals with Revocations

#### **Warrants**

|             | Never Reported | <b>Reported</b> | <u>Total</u> |
|-------------|----------------|-----------------|--------------|
| ICE         | 19             | 0               | 19           |
| PCS Warrant | <u>16</u>      | <u>69</u>       | <u>85</u>    |
| Total*      | 35             | 69              | 104          |

#### Individuals with Active Warrants as of 5/31/2012

# Average Age 37.66







<sup>\*</sup> A total count of flash/revocations/warrants, not individuals

# Cumulative (from October 1, 2011)

1772

523

22.6%

Total 211 <u>37</u> 248

13.7%

| Never Reported | Reported   | <u>Total</u> |
|----------------|------------|--------------|
| 80             | 0          | 80           |
| <u>126</u>     | <u>322</u> | <u>448</u>   |
| 206            | 322        | 528          |

177

36.81