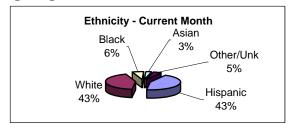

Cumulative numbers reflect the most current release date information.)

#### Flash Incarceration

Total\* 136

Percent of Individuals with Flash

| Revocations      | <u>Total</u> |
|------------------|--------------|
| With NLV Arrests | 31           |
| Tech Only        | <u>11</u>    |
| Total*           | 42           |

#### Percent of Individuals with Revocations

#### **Warrants**

|             | Never Reported | <b>Reported</b> | <u>Total</u> |
|-------------|----------------|-----------------|--------------|
| ICE         | 19             | 0               | 19           |
| PCS Warrant | <u>16</u>      | <u>69</u>       | <u>85</u>    |
| Total*      | 35             | 69              | 104          |

#### Individuals with Active Warrants as of 5/31/2012

# Average Age 37.66







<sup>\*</sup> A total count of flash/revocations/warrants, not individuals

# Cumulative (from October 1, 2011)

1772

523

22.6%

Total 211 <u>37</u> 248

13.7%

| Never Reported | Reported   | <u>Total</u> |
|----------------|------------|--------------|
| 80             | 0          | 80           |
| <u>126</u>     | <u>322</u> | <u>448</u>   |
| 206            | 322        | 528          |

177

36.81