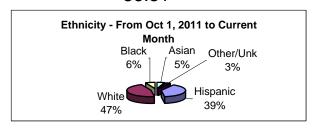

ported | <b>Reported</b> | <u>Total</u> |
|-------------|----------------|-----------------|--------------|
| ICE         | 19             | 0               | 19           |
| PCS Warrant | <u>16</u>      | <u>69</u>       | <u>85</u>    |
| Total*      | 35             | 69              | 104          |

#### Individuals with Active Warrants as of 5/31/2012

# Average Age 37.66







<sup>\*</sup> A total count of flash/revocations/warrants, not individuals

# Cumulative (from October 1, 2011)

1772

523

22.6%

Total 211 <u>37</u> 248

13.7%

| Never Reported | Reported   | <u>Total</u> |
|----------------|------------|--------------|
| 80             | 0          | 80           |
| <u>126</u>     | <u>322</u> | <u>448</u>   |
| 206            | 322        | 528          |

177

36.81