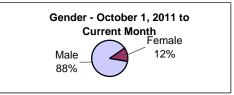

rted | <b>Reported</b> | <u>Total</u> |
|-------------|----------------|-----------------|--------------|
| ICE         | 19             | 0               | 19           |
| PCS Warrant | <u>16</u>      | <u>69</u>       | <u>85</u>    |
| Total*      | 35             | 69              | 104          |

#### Individuals with Active Warrants as of 5/31/2012

# Average Age 37.66







<sup>\*</sup> A total count of flash/revocations/warrants, not individuals

# Cumulative (from October 1, 2011)

1772

523

22.6%

Total 211 <u>37</u> 248

13.7%

| Never Reported | Reported   | <u>Total</u> |
|----------------|------------|--------------|
| 80             | 0          | 80           |
| <u>126</u>     | <u>322</u> | <u>448</u>   |
| 206            | 322        | 528          |

177

36.81