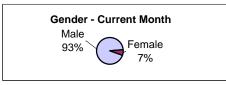

umulative numbers reflect the most current release date information.)

#### Flash Incarceration

Total\* 136

Percent of Individuals with Flash

| Revocations      | <u>Total</u> |
|------------------|--------------|
| With NLV Arrests | 31           |
| Tech Only        | <u>11</u>    |
| Total*           | 42           |

#### Percent of Individuals with Revocations

#### **Warrants**

|             | Never Reported | <b>Reported</b> | <u>Total</u> |
|-------------|----------------|-----------------|--------------|
| ICE         | 19             | 0               | 19           |
| PCS Warrant | <u>16</u>      | <u>69</u>       | <u>85</u>    |
| Total*      | 35             | 69              | 104          |

#### Individuals with Active Warrants as of 5/31/2012

# Average Age 37.66







<sup>\*</sup> A total count of flash/revocations/warrants, not individuals

# Cumulative (from October 1, 2011)

1772

523

22.6%

Total 211 <u>37</u> 248

13.7%

| Never Reported | Reported   | <u>Total</u> |
|----------------|------------|--------------|
| 80             | 0          | 80           |
| <u>126</u>     | <u>322</u> | <u>448</u>   |
| 206            | 322        | 528          |

177

36.81