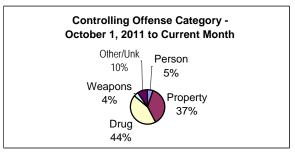

ed | <b>Reported</b> | <u>Total</u> |
|-------------|----------------|-----------------|--------------|
| ICE         | 19             | 0               | 19           |
| PCS Warrant | <u>16</u>      | <u>69</u>       | <u>85</u>    |
| Total*      | 35             | 69              | 104          |

#### Individuals with Active Warrants as of 5/31/2012

# Average Age 37.66







<sup>\*</sup> A total count of flash/revocations/warrants, not individuals

# Cumulative (from October 1, 2011)

1772

523

22.6%

Total 211 <u>37</u> 248

13.7%

| Never Reported | Reported   | <u>Total</u> |
|----------------|------------|--------------|
| 80             | 0          | 80           |
| <u>126</u>     | <u>322</u> | <u>448</u>   |
| 206            | 322        | 528          |

177

36.81