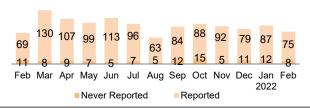

#### Orange County Probation Department Steven J. Sentman, Chief Probation Officer Bryan Prieto, Assistant Chief Probation Officer



# AB109 Monthly Stats February 2022

# **Postrelease Community Supervision (PCS)**

#### **Releases from Prison**

from 10/1/11 - 2/28/22 = 10,650 2022 YTD = 111 2022 Monthly Avg = 56



## PCS Active Supervision

(Excludes Warrants

• 980



#### **Warrants**

2022 YTD = 182 2022 Monthly Avg = 91



#### Revocations

2022 YTD = 272 2022 Monthly Avg = 136



## **Day Reporting Center Participants**

2022 Monthly Avg = 95 2022 Monthly Avg: (AB109 = 26, GenSup = 69)

■Phase 1 ■Phase 2 ■Phase 3



### Flash Incarcerations

2022 Monthly Avg = 21 2021 Monthly Avg = 20



# **Mandatory Supervision (MS)**

## Individuals with MS Convictions

from 10/1/11 - 2/28/22 = 4,544 2022 YTD = 28 2022 Monthly Avg = 14



# MS Active Supervision

(Excludes Warrants)

• 328

February Flash

vvairaiits

454

3