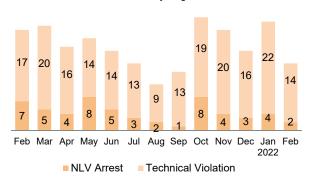

#### Orange County Probation Department Steven J. Sentman, Chief Probation Officer Bryan Prieto, Assistant Chief Probation Officer



# AB109 Monthly Stats February 2022

# **Postrelease Community Supervision (PCS)**

#### **Releases from Prison**

from 10/1/11 - 2/28/22 = 10,650 2022 YTD = 111 2022 Monthly Avg = 56



## PCS Active Supervision

(Excludes Warrants

• 980



#### **Warrants**

2022 YTD = 182 2022 Monthly Avg = 91



#### Revocations

2022 YTD = 272 2022 Monthly Avg = 136



## **Day Reporting Center Participants**

2022 Monthly Avg = 95 2022 Monthly Avg: (AB109 = 26, GenSup = 69)

■Phase 1 ■Phase 2 ■Phase 3



### Flash Incarcerations

2022 Monthly Avg = 21 2021 Monthly Avg = 20



# **Mandatory Supervision (MS)**

## Individuals with MS Convictions

from 10/1/11 - 2/28/22 = 4,544 2022 YTD = 28 2022 Monthly Avg = 14



# MS Active Supervision

(Excludes Warrants)

• 328

February Flash

vvairaiits

454

3