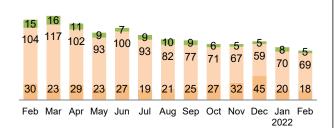

## **Day Reporting Center Participants**

2022 Monthly Avg = 95 2022 Monthly Avg: (AB109 = 26, GenSup = 69)

■Phase 1 ■Phase 2 ■Phase 3