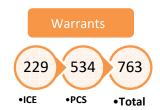

#### Orange County Probation Department Steven J. Sentman, Chief Probation Officer Bryan Prieto, Assistant Chief Probation Officer



# AB109 Monthly Stats February 2022

# **Postrelease Community Supervision (PCS)**

#### **Releases from Prison**

from 10/1/11 - 2/28/22 = 10,650 2022 YTD = 111 2022 Monthly Avg = 56



## PCS Active Supervision

(Excludes Warrants

• 980



#### **Warrants**

2022 YTD = 182 2022 Monthly Avg = 91



#### Revocations

2022 YTD = 272 2022 Monthly Avg = 136



## **Day Reporting Center Participants**

2022 Monthly Avg = 95 2022 Monthly Avg: (AB109 = 26, GenSup = 69)

■Phase 1 ■Phase 2 ■Phase 3



### Flash Incarcerations

2022 Monthly Avg = 21 2021 Monthly Avg = 20



# **Mandatory Supervision (MS)**

## Individuals with MS Convictions

from 10/1/11 - 2/28/22 = 4,544 2022 YTD = 28 2022 Monthly Avg = 14



# MS Active Supervision

(Excludes Warrants)

• 328

February Flash

vvairaiits

454

3