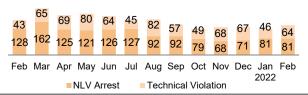

#### Orange County Probation Department Steven J. Sentman, Chief Probation Officer Bryan Prieto, Assistant Chief Probation Officer



# AB109 Monthly Stats February 2022

# **Postrelease Community Supervision (PCS)**

#### **Releases from Prison**

from 10/1/11 - 2/28/22 = 10,650 2022 YTD = 111 2022 Monthly Avg = 56



## PCS Active Supervision

(Excludes Warrants

• 980



#### **Warrants**

2022 YTD = 182 2022 Monthly Avg = 91



#### Revocations

2022 YTD = 272 2022 Monthly Avg = 136



## **Day Reporting Center Participants**

2022 Monthly Avg = 95 2022 Monthly Avg: (AB109 = 26, GenSup = 69)

■Phase 1 ■Phase 2 ■Phase 3



### Flash Incarcerations

2022 Monthly Avg = 21 2021 Monthly Avg = 20



# **Mandatory Supervision (MS)**

## Individuals with MS Convictions

from 10/1/11 - 2/28/22 = 4,544 2022 YTD = 28 2022 Monthly Avg = 14



# MS Active Supervision

(Excludes Warrants)

• 328

February Flash

vvairaiits

454

3