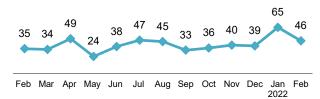

#### Orange County Probation Department Steven J. Sentman, Chief Probation Officer Bryan Prieto, Assistant Chief Probation Officer



# AB109 Monthly Stats February 2022

# **Postrelease Community Supervision (PCS)**

#### **Releases from Prison**

from 10/1/11 - 2/28/22 = 10,650 2022 YTD = 111 2022 Monthly Avg = 56



## PCS Active Supervision

(Excludes Warrants

• 980



#### **Warrants**

2022 YTD = 182 2022 Monthly Avg = 91



#### Revocations

2022 YTD = 272 2022 Monthly Avg = 136



## **Day Reporting Center Participants**

2022 Monthly Avg = 95 2022 Monthly Avg: (AB109 = 26, GenSup = 69)

■Phase 1 ■Phase 2 ■Phase 3



### Flash Incarcerations

2022 Monthly Avg = 21 2021 Monthly Avg = 20



# **Mandatory Supervision (MS)**

## Individuals with MS Convictions

from 10/1/11 - 2/28/22 = 4,544 2022 YTD = 28 2022 Monthly Avg = 14



# MS Active Supervision

(Excludes Warrants)

• 328

February Flash

vvairaiits

454

3