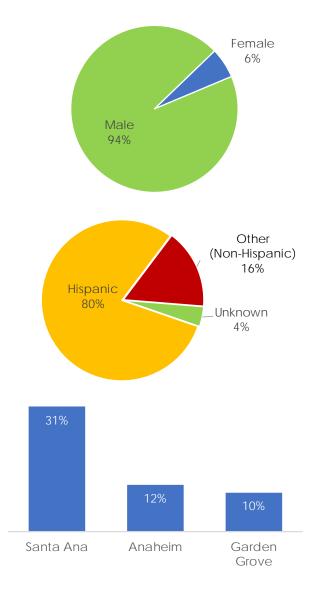

(1st number = Moved by; 2nd number = Seconded by)

14 Darren Thompson (Alternate)

/s/ STEVE SENTMAN Chair

/s/

Jamie Ross, Deputy Clerk of the Partnership Orange County youth at the Division of Juvenile Justice (DJJ) participated in the following programs. Exact dosage was not available: