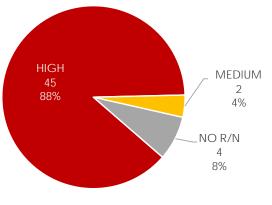

(1st number = Moved by; 2nd number = Seconded by)

14 Darren Thompson (Alternate)

/s/ STEVE SENTMAN Chair

/s/

Jamie Ross, Deputy Clerk of the Partnership Orange County youth at the Division of Juvenile Justice (DJJ) participated in the following programs. Exact dosage was not available: