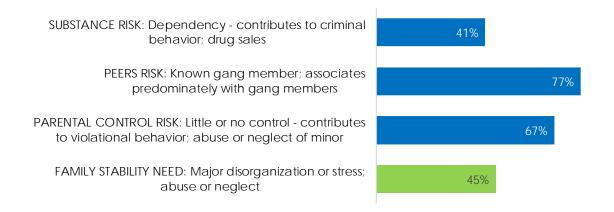

(1st number = Moved by; 2nd number = Seconded by)

14 Darren Thompson (Alternate)

/s/ STEVE SENTMAN Chair

/s/

Jamie Ross, Deputy Clerk of the Partnership Orange County youth at the Division of Juvenile Justice (DJJ) participated in the following programs. Exact dosage was not available: