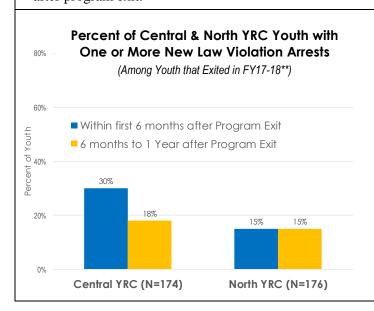

ength of stay greater than or equal to 5 days.

### **Program Outcomes**

Considering Central YRC participants one year after program exit, 30% had an arrest for a new law violation within six months of exit, while 18% had a new law violation arrest between six months and one year after program exit.

Among North YRC participants, an equal percentage (15%) had an arrest for a new law violation within six months after exit and between six months and one year after program exit.

For both Central and North YRCs, only slightly fewer youth that exited the program satisfactorily, as compared to their counterparts exiting unsatisfactorily, had an arrest for a new law violation within 6 months of program exit—30% versus 32% for the Central YRC and 14% versus 16% for the North YRC, respectively.





<sup>\*\*</sup>Youth with a minimum of 30 days stay in the program.