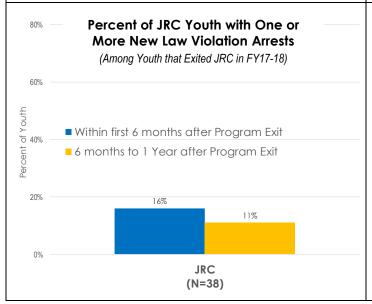

oping skills, behavior modification, decreased impulsivity, increased decision making skills)
- Progress with family issues, school issues, and increased effort to engage in a positive social network

Other participants may secure employment, a high school degree, and actively participate with resources through community-based organizations.



### **Program Outcomes**

Considering JRC participants one year after program exit, 16% had an arrest for a new law violation within six months of exit, while 11% had a new law violation arrest between six months and one year after program exit.

Only 7% of JRC program participants that had a satisfactory exit from JRC, as compared to 23% of those with an unsatisfactory exit, had an arrest for a new law violation within six months of program exit.





### **Substance Abuse Treatment Programs**

### **Program Description**

The ASERT Program provides intensive drug and alcohol abuse intervention for juvenile male youthful offenders who have a custody commitment and a history of drug and/or alcohol abuse. The primary goal of the program is to reduce the likelihood of these offenders to recidivate. The program integrates a multidisciplinary intervention and education model that is based on a national substance abuse treatment program.

Services provided within the ASERT program include:

- Intensive drug counseling by clinical psychologists and alcohol and drug abuse services counselors
- Integrated case assessment and planning involving unit staff, education staff and collateral resources
- Multi-disciplinary education lab that provid