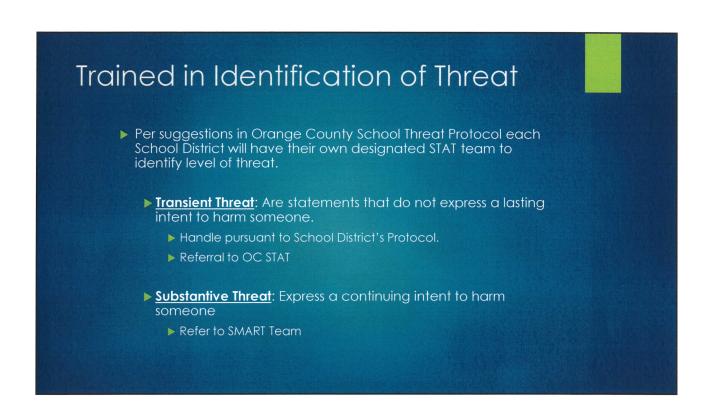

the involved agencies. Once identified and communicated, the participating agencies will collaborate to conduct a threat assessment and refer the individual to appropriate services.

Prevention, Intervention & Rehabilitation

"Threat Assessment is not used to label youth, but is used to help troubled youth and to prevent violence."

# Training

- Train all partners to recognize and report warning signs associated with an escalation toward violence, identified in the <u>Comprehensive School Threat Assessment</u> <u>Guidelines(CSTAG)</u>: Intervention and Support to Prevent Violence (Cornell 2018)
- ▶ Evidence and research based
- ▶ Initial training was held August 7, 2019

Schools/SMART/
OC STAT team

Uses the CSTAG

threat assessment

tool to analyze

level of threat.

| Signature | S









## School Based Threat Assessment Team

- A school-based threat assessment team typically would include:
  - ▶ Principal
  - Assistant Principal
  - ▶ School Resource Officer
  - ▶ School Psychologist
  - ▶ School Counselor
  - School Social Worker

### **OC STAT**

- ▶ The OC School Threat Assessment Team (STAT) would be comprised of the following:
  - ▶ Sgt. Orange County Sheriff Department (SMART Team)
  - DDA IV/Senior IV/AHOC/HOC
  - Probation/Division Director
  - ▶ Department of Education/School District Representative
  - Police Agency
  - ▶ Health Care Agency
  - ▶ Clinical Psychologist.

### Asks

- Phase One: 2 ½ day training to certify 20 CSTAG train the trainers= \$26,000.
- ▶ Phase Two: Series of one day certification CSTAG model =\$56,000
- Manuals: 1,100 \$44,000.00