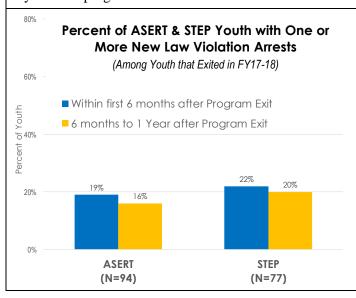

rogram Outcomes**

Considering ASERT participants one year after program exit, 19% had an arrest for a new law violation within six months of exit, while 16% had a new law violation arrest between six months and one year after program exit.

Among STEP participants, 22% had an arrest for a new law violation within six months after exit and 20% had a new law violation arrest between six months and one year after program exit.

Among ASERT program participants with a satisfactory exit, 16%, as compared to 25% of those with an unsatisfactory exit, had an arrest for a new law violation within six months of program exit.

Of STEP program participants with a satisfactory exit, 35%, as compared to 10% with an unsatisfactory exit, had a new law violation arrest within six months of program exit.





### **Truancy Response Program (TRP)**

### **Program Description**

The Truancy Response Program (TRP) is a collaborative and multidisciplinary effort to address the problem of chronic truancy in Orange County schools. TRP works with chronically truant youth and their families who have failed to respond to the traditional efforts at the school district level. The program focuses on family education, support, and resource referrals to reduce truancy. Parent/family education and support programs have been shown to have a statistically significant impact on recidivism. Truancy has also been shown to have a significant impact on recidivism, as well as to be a stepping stone to substance abuse and criminal behavior. By providing youth and families with supportive services aimed at reducing