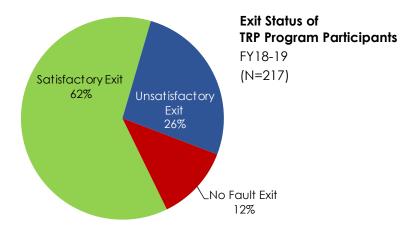

#### Juvenile Justice Crime Prevention Act FY 19/20 Recommended Budget TRUANCY RESPONSE PROGRAM (CPA08 - TRP) (Formerly Known as CPA08-TRP)

|                       | FY 17/18 JJCPA<br>Actual | FY 18/19 JJCPA<br>Budget | FY 19/20 JJCPA<br>Recommended<br>Budget |
|-----------------------|--------------------------|--------------------------|-----------------------------------------|
| Program Total:        | 781,066                  | 817,525                  | 876,033                                 |
| FTE                   | 2.32                     | 2.27                     | 2.29                                    |
| S&EB                  | 298,399                  | 299,023                  | 322,007                                 |
| S&EB Offset           | -                        | -                        | (1,000)                                 |
| S&S                   | 379                      | 6,000                    | 5,500                                   |
| Cost Apply            | 417,504                  | 447,822                  | 477,901                                 |
| Professional Services | -                        | -                        |                                         |
| Contracts             | 64,784                   | 64,680                   | 71,625                                  |