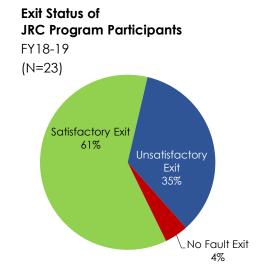

gram)

### **Program Participation**

There were 42 youth participating in JRC in FY2018-19. Of the 23 youth that exited the program during that year, 61% completed the program satisfactorily.

Satisfactory completion of the JRC program requires the following:

- 60-day period sanction free in the final phase of the program
- 60 days of sobriety without positive drug/alcohol tests
- Progress with mental health issues (e.g. increased use of effective coping skills, behavior modification, decreased impulsivity, increased decision making skills)
- Progress with family issues, school issues, and increased effort to engage in a positive social network

Other participants may secure employment, a high school degree, and actively participate with resources through community-based organizations.



### **Program Outcomes**

Considering JRC participants one year after program exit, 16% had an arrest for a new law violation within six months of exit, while 11% had a new law violation arrest between six months and one year after program exit.

Only 7% of JRC program participants that had a satisfactory exit from JRC, as compared to 23% of those with an unsatisfactory exit, had an arrest for a new law violation within six months of program exit.





### **Substance Abuse Treatment Programs**

### **Program Description**

The ASERT Program provides intensive drug and alcohol abuse intervention for juvenile male youthful offenders who have a custody commitment and a history of drug and/or alcohol abuse. The primary goal of the program is to reduce the likelihood of these offenders to re