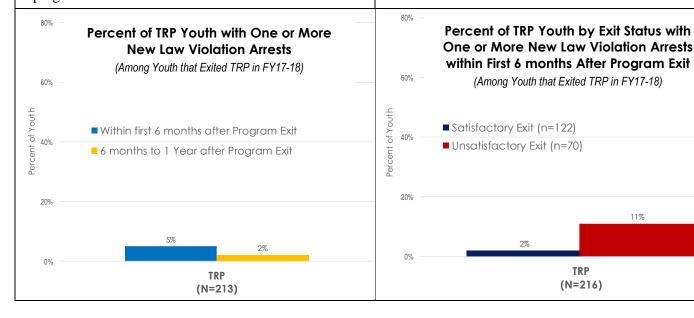

#### Juvenile Justice Crime Prevention Act FY 19/20 Recommended Budget TRUANCY RESPONSE PROGRAM (CPA08 - TRP) (Formerly Known as CPA08-TRP)

|                       | FY 17/18 JJCPA<br>Actual | FY 18/19 JJCPA<br>Budget | FY 19/20 JJCPA<br>Recommended<br>Budget |
|-----------------------|--------------------------|--------------------------|-----------------------------------------|
| Program Total:        | 781,066                  | 817,525                  | 876,033                                 |
| FTE                   | 2.32                     | 2.27                     | 2.29                                    |
| S&EB                  | 298,399                  | 299,023                  | 322,007                                 |
| S&EB Offset           | -                        | -                        | (1,000)                                 |
| S&S                   | 379                      | 6,000                    | 5,500                                   |
| Cost Apply            | 417,504                  | 447,822                  | 477,901                                 |
| Professional Services | -                        | -                        |                                         |
| Contracts             | 64,784                   | 64,680                   | 71,625                                  |