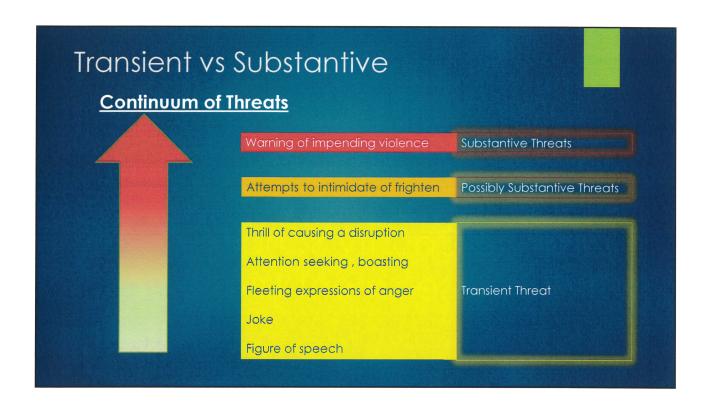

to the involved agencies. Once identified and communicated, the participating agencies will collaborate to conduct a threat assessment and refer the individual to appropriate services.

Prevention, Intervention & Rehabilitation

"Threat Assessment is not used to label youth, but is used to help troubled youth and to prevent violence."

# Training

- Train all partners to recognize and report warning signs associated with an escalation toward violence, identified in the <u>Comprehensive School Threat Assessment</u> <u>Guidelines(CSTAG)</u>: Intervention and Support to Prevent Violence (Cornell 2018)
- ▶ Evidence and research based
- ▶ Initial training was held August 7, 2019

Schools/SMART/
OC STAT team

Uses the CSTAG

threat assessment

tool to analyze

level of threat.

| Signature | S









## School Based Threat Assessment Team

- A school-based threat assessment team typically would include:
  - ▶ Principal
  - Assistant Principal
  - ▶ School Resource Officer
  - ▶ School Psychologist
  - ▶ School Counselor
  - School Social Worker

### **OC STAT**

- ▶ The OC School Threat Assessment Team (STAT) would be comprised of the following:
  - ▶ Sgt. Orange County Sheriff Department (SMART Team)
  - DDA IV/Senior IV/AHOC/HOC
  - Probation/Division Director
  - ▶ Department of Education/School District Representative
  - Police Agency
  - ▶ Health Care Agency
  - ▶ Clinical Psychologist.

### Asks

- Phase One: 2 ½ day training to certify 20 CSTAG train the trainers= \$26,000.
- ▶ Phase Two: Series of one day certification CSTAG model =\$56,000
- Manuals: 1,100 \$44,000.00