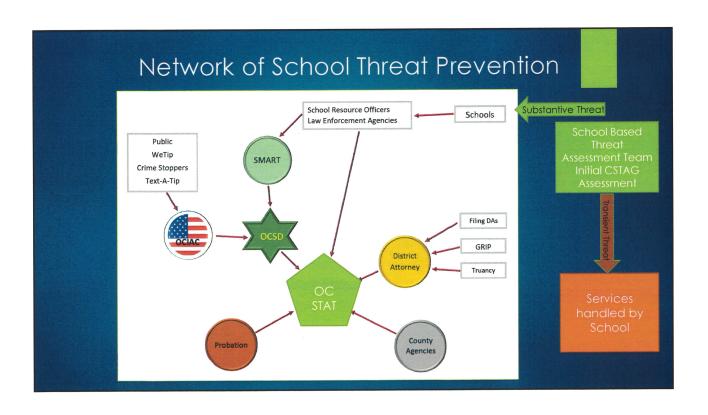

BUDGETS TO FUND EXISTING PROGRAMS AND TO PROVIDE \$500,000

ONGOING FUNDS FOR ARRIVE PROGRAM, \$127,500 ONE-TIME FUNDS FOR

COUNTYWIDE SCHOOL THREAT ASSESSMENT TEAM TRAINING

PROGRAM AND \$1.6 MILLION PER YEAR FOR TWO-YEARS FOR SCHOOL

MOBILE ASSESSMENT AND RESOURCE TEAM (NORTH) PROGRAM

C.O. JUVENILE RECOVERY COURT BUDGET TO INCLUDE DISTRICT

**ATTORNEY** 

MEMBER THOMPSON ASKED FOR RACE AND SOCIO-ECONOMIC INFORMATION FOR PRYDE PROGRAM; MEMBER NAGEL ASKED FOR PROGRAMS TO ENSURE IN-KIND COSTS ARE BEING TRACKED AND