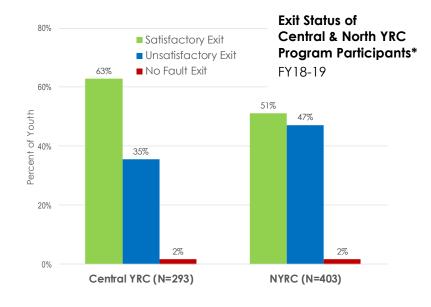

ives as included in the Probation Juvenile Incentives program approved by the Board of Supervisors
- Collaboration between county partners such as Department of Education, Health Care Agency and Probation Department

#### **Program Participation**

In FY2018-19, there were 321 youth participants at the Central YRC. Of the 293 youth that exited the Central YRC during that year, 63% completed the program satisfactorily.

During that same time, there were 434 participants at the North YRC. About one-half (51%) of the 403 youth that exited the North YRC program during that year had a satisfactory completion.

Note: To be considered as satisfactorily completing the program, youth must have completed all program requirements, including acceptable program attendance, participation and behavior.



<sup>\*</sup>Youth with length of stay greater than or equal to 5 days.

### **Program Outcomes**

Considering Central YRC participants one year after program exit, 30% had an arrest for a new law violation within six months of exit, while 18% had a new law violation arrest between six months and one year after program exit.

Among North YRC participants, an equal percentage (15%) had an arrest for a new law violation within six months after exit and between six months and one year after program exit.

For both Central and North YRCs, only slightly fewer youth that exited the program satisfactorily, as compared to their counterparts exiting unsatisfactorily, had an arrest for a new law violation within 6 months of program exit—30% versus 32% for the Central YRC and 14% versus 16% for the