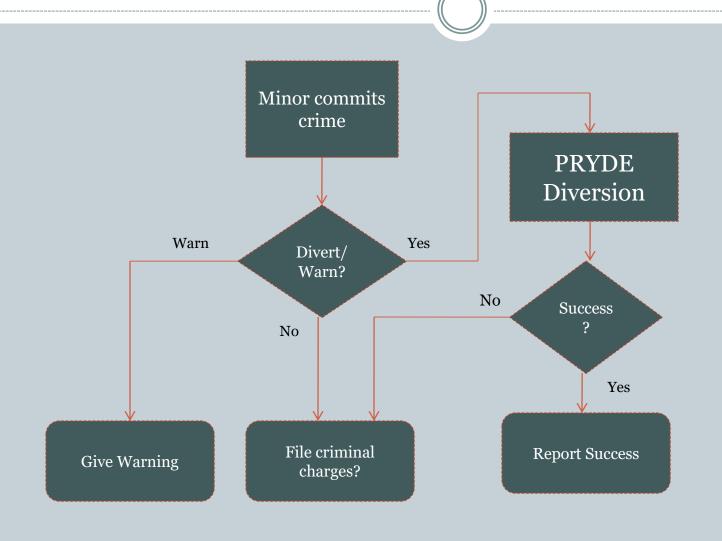

MOBILE ASSESSMENT AND RESOURCE TEAM (NORTH) PROGRAM

C.O. JUVENILE RECOVERY COURT BUDGET TO INCLUDE DISTRICT

**ATTORNEY** 

MEMBER THOMPSON ASKED FOR RACE AND SOCIO-ECONOMIC INFORMATION FOR PRYDE PROGRAM; MEMBER NAGEL ASKED FOR PROGRAMS TO ENSURE IN-KIND COSTS ARE BEING TRACKED AND