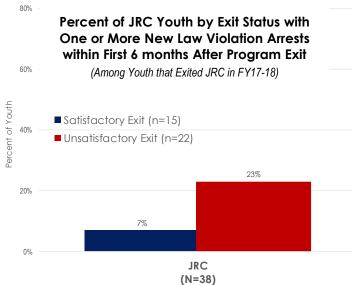

ing skills, behavior modification, decreased impulsivity, increased decision making skills)
- Progress with family issues, school issues, and increased effort to engage in a positive social network

Other participants may secure employment, a high school degree, and actively participate with resources through community-based organizations.



### **Program Outcomes**

Considering JRC participants one year after program exit, 16% had an arrest for a new law violation within six months of exit, while 11% had a new law violation arrest between six months and one year after program exit.

Only 7% of JRC program participants that had a satisfactory exit from JRC, as compared to 23% of those with an unsatisfactory exit, had an arrest for a new law violation within six months of program exit.





### **Substance Abuse Treatment Programs**

### **Program Description**

The ASERT Program provides intensive drug and alcohol abuse intervention for juvenile male youthful offenders who have a custody commitment and a history of drug and/or alcohol abuse. The primary goal of the program is to reduce the likelihood of these offenders to recidivate. The program integrates a multidisciplinary intervention and education model that is based on a national substance abuse treatment program.

Services provided within the ASERT program include:

- Intensive drug counseling by clinical psychologists and alcohol and drug abuse services counselors
- Integrated case assessment and planning involving unit staff, education staff and collateral resources
- Multi-disciplinary education lab that provides