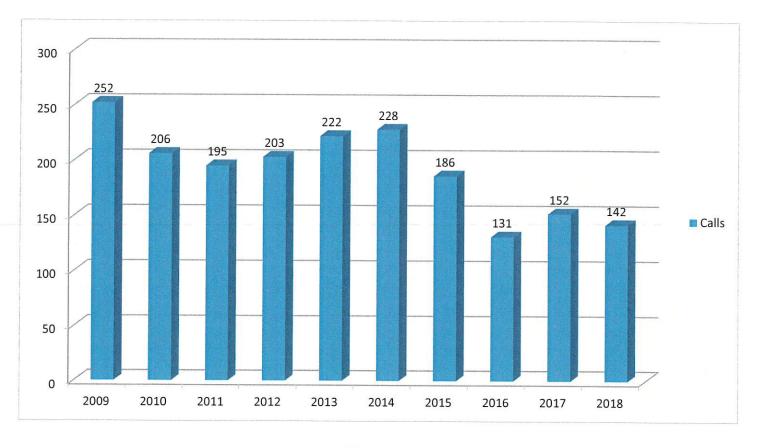

and effectively to violence on or around school campuses.

SMART Team members include a sergeant, an investigator and three deputies from the Orange County Sheriff's Department. The team also includes a licensed clinical social worker provided through a Memorandum of Understanding with the Orange County Health Care Agency. SMART responds to calls to schools in the Sheriff's jurisdiction and upon request outside the Sheriff's jurisdiction. The school districts include:

- Capistrano Unified School District
- Orange Unified School District (Villa Park Schools)
- Saddleback Valley Unified School District
- Tustin Unified School District (Unincorporated Santa Ana / Tustin)
- Placentia Yorba Linda Unified School District (Yorba Linda Schools)
- Los Alamitos Unified School District (Rossmoor)



Average calls per year - 192

FY 17/18
SMART Funding
\$755,312
One Investigator
Two Deputy Sheriffs
Training

FY 18/19
SMART Funding
\$1,118,891
One Investigator
Three Deputy Sheriffs
.10 Lieutenant
Training

FY 19/20
(Proposed)

SMART Funding
\$1,099,021
One Investigator
Three Deputy Sheriffs
.10 Lieutenant
Training

#### COUNTYWIDE SCHOOL THREAT ASSESSMENT TEAM TRAINING

#### Collaborative Request for funding by Orange County Sheriff's Department, District Attorney's Office, Orange County Probation and Orange County Department of Education

Currently, there are gaps in how Orange County agencies identify, respond to, assess, and report potential threats of school violence, thus creating inconsistencies in intervention.

The Orange County School Threat Protocol, School Based Threat Asse