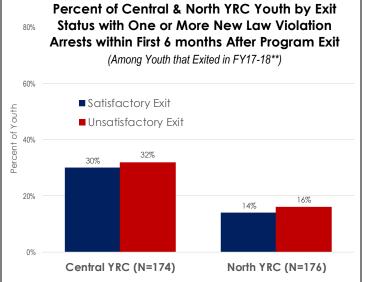

gth of stay greater than or equal to 5 days.

### **Program Outcomes**

Considering Central YRC participants one year after program exit, 30% had an arrest for a new law violation within six months of exit, while 18% had a new law violation arrest between six months and one year after program exit.

Among North YRC participants, an equal percentage (15%) had an arrest for a new law violation within six months after exit and between six months and one year after program exit.

For both Central and North YRCs, only slightly fewer youth that exited the program satisfactorily, as compared to their counterparts exiting unsatisfactorily, had an arrest for a new law violation within 6 months of program exit—30% versus 32% for the Central YRC and 14% versus 16% for the North YRC, respectively.





<sup>\*\*</sup>Youth with a minimum of 30 days stay in the program.