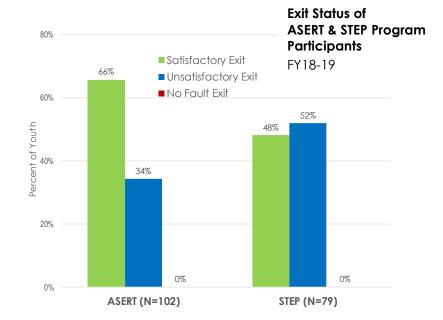

Regular monitoring of youthful offenders' success utilizing incentives as included in the Probation Juvenile Incentives program approved by the Board of Supervisors
- Collaboration between county partners such as Health Care Agency and Probation Department and community partners (Department of Education/Safe Schools, North Regional Occupational Program, Orange County Bar Foundation)

### **Program Participation**

In FY2018-19, there were 136 youth participants in the ASERT program. Of the 102 youth that exited ASERT during that year, 66% completed the program satisfactorily (i.e. completed 100 days).

During that same time, there were 93 participants in the STEP program. Of the 79 youth that exited STEP during that year, 48% completed the program satisfactorily (i.e. completed 80 days).



### **Program Outcomes**

Considering ASERT participants one year after program exit, 19% had an arrest for a new law violation within six months of exit, while 16% had a new law violation arrest between six months and one year after program exit.

Among STEP participants, 22% had an arrest for a new law violation within six months after exit and 20% had a new law violation arrest between six months and one year after program exit.

Among ASERT program participants with a satisfactory exit, 16%, as compared to 25% of those with an unsatisfactory exit, had an arrest for a new law violation within six months of program exit.

Of STEP program participants with a satisfactory exit, 35%, as compared to 10% with an unsatisfactory exit, had a new law violation arrest within six months of progra