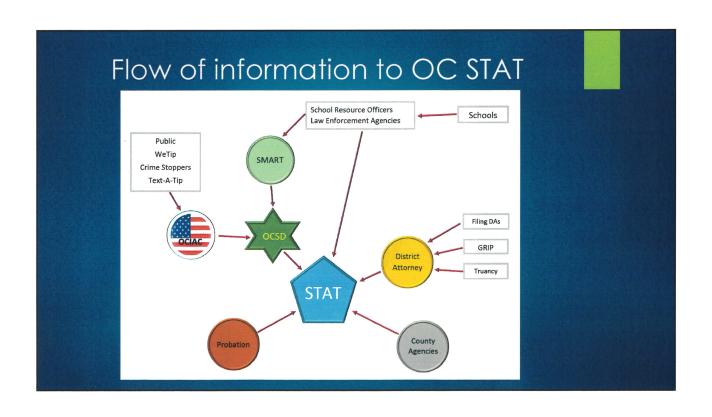

BUDGETS TO FUND EXISTING PROGRAMS AND TO PROVIDE \$500,000

ONGOING FUNDS FOR ARRIVE PROGRAM, \$127,500 ONE-TIME FUNDS FOR

COUNTYWIDE SCHOOL THREAT ASSESSMENT TEAM TRAINING

PROGRAM AND \$1.6 MILLION PER YEAR FOR TWO-YEARS FOR SCHOOL

MOBILE ASSESSMENT AND RESOURCE TEAM (NORTH) PROGRAM

C.O. JUVENILE RECOVERY COURT BUDGET TO INCLUDE DISTRICT

**ATTORNEY** 

MEMBER THOMPSON ASKED FOR RACE AND SOCIO-ECONOMIC INFORMATION FOR PRYDE PROGRAM; MEMBER NAGEL ASKED FOR PROGRAMS TO ENSURE IN-KIND COSTS ARE BEING TRACKED AND