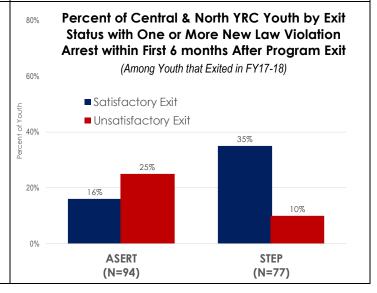

gram Outcomes**

Considering ASERT participants one year after program exit, 19% had an arrest for a new law violation within six months of exit, while 16% had a new law violation arrest between six months and one year after program exit.

Among STEP participants, 22% had an arrest for a new law violation within six months after exit and 20% had a new law violation arrest between six months and one year after program exit.

Among ASERT program participants with a satisfactory exit, 16%, as compared to 25% of those with an unsatisfactory exit, had an arrest for a new law violation within six months of program exit.

Of STEP program participants with a satisfactory exit, 35%, as compared to 10% with an unsatisfactory exit, had a new law violation arrest within six months of program exit.





### **Truancy Response Program (TRP)**

### **Program Description**

The Truancy Response Program (TRP) is a collaborative and multidisciplinary effort to address the problem of chronic truancy in Orange County schools. TRP works with chronically truant youth and their families who have failed to respond to the traditional efforts at the school district level. The program focuses on family education, support, and resource referrals to reduce truancy. Parent/family education and support programs have been shown to have a statistically significant impact on recidivism. Truancy has also been shown to have a significant impact on recidivism, as well as to be a stepping stone to substance abuse and criminal behavior. By providing youth and families with supportive services aimed at reducing t