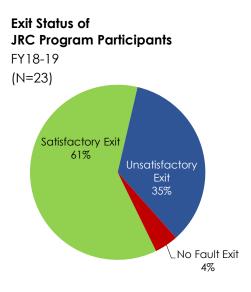

ram)

#### **Program Participation**

There were 42 youth participating in JRC in FY2018-19. Of the 23 youth that exited the program during that year, 61% completed the program satisfactorily.

Satisfactory completion of the JRC program requires the following:

- 60-day period sanction free in the final phase of the program
- 60 days of sobriety without positive drug/alcohol tests
- Progress with mental health issues (e.g. increased use of effective coping skills, behavior modification, decreased impulsivity, increased decision making skills)
- Progress with family issues, school issues, and increased effort to engage in a positive social network

Other participants may secure employment, a high school degree, and actively participate with resources through community-based organizations.



#### **Program Outcomes**



#### **Program Description**

The ASERT Program provides intensive drug and alcohol abuse intervention for juvenile male youthful offenders who have a custody commitment and a history of drug and/or alcohol abuse. The primary goal of the program is to reduce the likelihood of these offenders to recidivate. The program integrates a multidisciplinary intervention and education model that is based on a national substance abuse treatment program.

Services provided within the ASERT program include:

- Intensive drug counseling by clinical psychologists and alcohol and drug abuse services counselors
- Integrated case assessment and planning involving unit staff, education staff and collateral resources
- Multi-disciplinary education lab that provides computerized