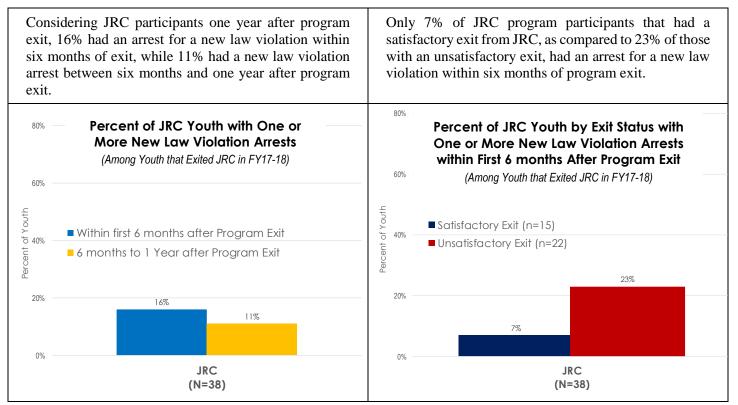

ation**

There were 42 youth participating in JRC in FY2018-19. Of the 23 youth that exited the program during that year, 61% completed the program satisfactorily.

Satisfactory completion of the JRC program requires the following:

- 60-day period sanction free in the final phase of the program
- 60 days of sobriety without positive drug/alcohol tests
- Progress with mental health issues (e.g. increased use of effective coping skills, behavior modification, decreased impulsivity, increased decision making skills)
- Progress with family issues, school issues, and increased effort to engage in a positive social network

Other participants may secure employment, a high school degree, and actively participate with resources through community-based organizations.



#### **Program Outcomes**



#### **Program Description**

The ASERT Program provides intensive drug and alcohol abuse intervention for juvenile male youthful offenders who have a custody commitment and a history of drug and/or alcohol abuse. The primary goal of the program is to reduce the likelihood of these offenders to recidivate. The program integrates a multidisciplinary intervention and education model that is based on a national substance abuse treatment program.

Services provided within the ASERT program include:

- Intensive drug counseling by clinical psychologists and alcohol and drug abuse services counselors
- Integrated case assessment and planning involving unit staff, education staff and collateral resources
- Multi-disciplinary education lab that provides computerized diagnostic evaluation of read