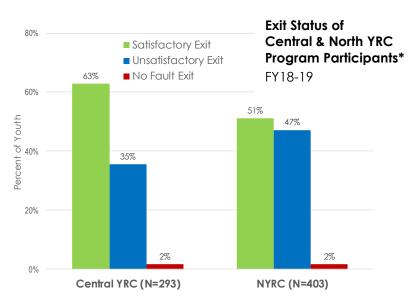

es as included in the Probation Juvenile Incentives
  program approved by the Board of Supervisors
- Collaboration between county partners such as Department of Education, Health Care Agency and Probation Department

#### **Program Participation**

In FY2018-19, there were 321 youth participants at the Central YRC. Of the 293 youth that exited the Central YRC during that year, 63% completed the program satisfactorily.

During that same time, there were 434 participants at the North YRC. About one-half (51%) of the 403 youth that exited the North YRC program during that year had a satisfactory completion.

Note: To be considered as satisfactorily completing the program, youth must have completed all program requirements, including acceptable program attendance, participation and behavior.



\*Youth with length of stay greater than or equal to 5 days.

#### **Program Outcomes**



\*\*Youth with a minimum of 30 days stay in the program.