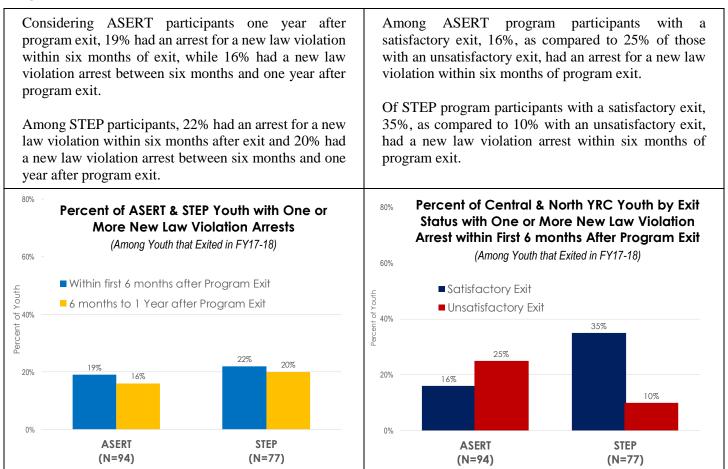

offenders' success utilizing incentives as included in the Probation Juvenile Incentives program approved by the Board of Supervisors
- Collaboration between county partners such as Health Care Agency and Probation Department and community partners (Department of Education/Safe Schools, North Regional Occupational Program, Orange County Bar Foundation)

#### **Program Participation**

In FY2018-19, there were 136 youth participants in the ASERT program. Of the 102 youth that exited ASERT during that year, 66% completed the program satisfactorily (i.e. completed 100 days).

During that same time, there were 93 participants in the STEP program. Of the 79 youth that exited STEP during that year, 48% completed the program satisfactorily (i.e. completed 80 days).



#### **Program Outcomes**



#### **Program Description**

The Truancy Response Program (TRP) is a collaborative and multidisciplinary effort to address the problem of chronic truancy in Orange County schools. TRP works with chronically truant youth and their families who have failed to respond to the traditional efforts at the school district level. The program focuses on family education, support, and resource referrals to reduce truancy. Parent/family education and support programs have been shown to have a statistically significant impact on recidivism. Truancy has also been shown to have a significant impact on recidivism, as well as to be a stepping stone to substance abuse and criminal behavior. By providing youth and families with supportive services aimed at reducing truancy, the potential for criminal beha