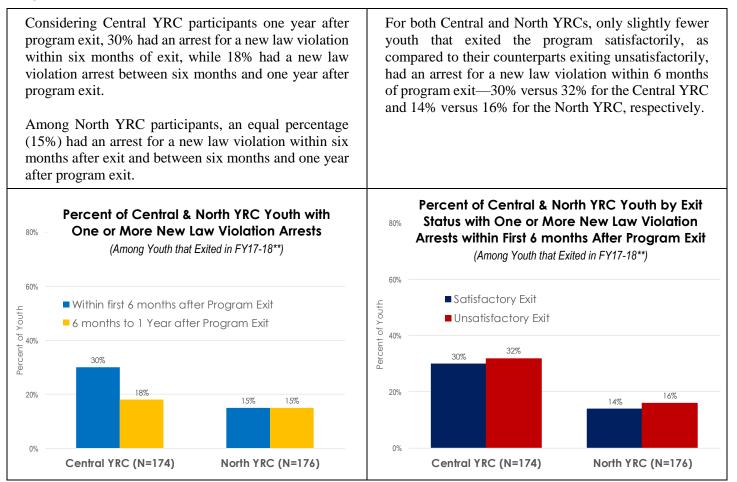

rvisors
- Collaboration between county partners such as Department of Education, Health Care Agency and Probation Department

#### **Program Participation**

In FY2018-19, there were 321 youth participants at the Central YRC. Of the 293 youth that exited the Central YRC during that year, 63% completed the program satisfactorily.

During that same time, there were 434 participants at the North YRC. About one-half (51%) of the 403 youth that exited the North YRC program during that year had a satisfactory completion.

Note: To be considered as satisfactorily completing the program, youth must have completed all program requirements, including acceptable program attendance, participation and behavior.



\*Youth with length of stay greater than or equal to 5 days.

#### **Program Outcomes**



\*\*Youth with a minimum of 30 days stay in the program.