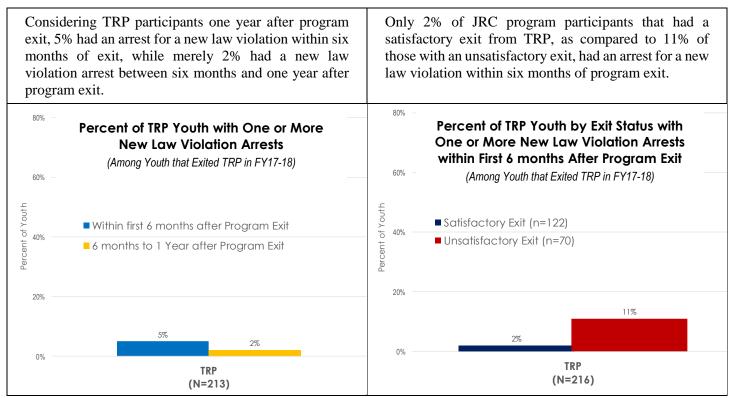

gencies
- Regular monitoring of youthful offenders' success utilizing incentives as included in the Probation Juvenile Incentives program approved by the Board of Supervisors
- Collaboration between county partners such as District Attorney, Juvenile Court, Social Services Agency, Public Defender, Probation Department and community partners (Department of Education, Waymakers, Boy's and Girl's Club of Garden Grove, and local school districts)

#### **Program Participation**

There were 380 youth participating in TRP in FY2018-19. Of the 217 youth that exited the program during that year, 62% completed the program satisfactorily.

Note: To be considered as satisfactorily completing the program, youth must have completed sanctions and improved school attendance.



### **Program Outcomes**



#### **Program Description**

The Youth Reporting Centers' (YRC) mission and goal is to reduce the use of secure detention by providing a highly structured community based alternative confinement program. Staff at the YRCs strive to promote lawful and productive lifestyles of its students by providing proven intervention and programming.

The YRCs operate within the local community to provide the youth population with the opportunity to modify poor behavior and learn the skills needed to comply with their court orders and terms of probation. The youth attend a full academic program; participate in afternoon group counseling, individual counseling, and random drug testing with an emphasis on obtaining and maintaining sobriety. On site job coaches assist youth in seeking, obtaining and mai