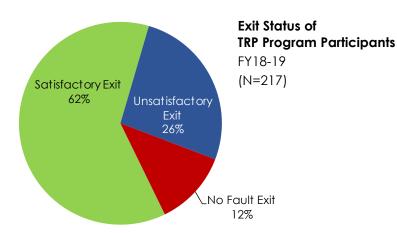

families by collaborating agencies
- Regular monitoring of youthful offenders' success utilizing incentives as included in the Probation Juvenile Incentives program approved by the Board of Supervisors
- Collaboration between county partners such as District Attorney, Juvenile Court, Social Services Agency, Public Defender, Probation Department and community partners (Department of Education, Waymakers, Boy's and Girl's Club of Garden Grove, and local school districts)

#### **Program Participation**

There were 380 youth participating in TRP in FY2018-19. Of the 217 youth that exited the program during that year, 62% completed the program satisfactorily.

Note: To be considered as satisfactorily completing the program, youth must have completed sanctions and improved school attendance.



### **Program Outcomes**



#### **Program Description**

The Youth Reporting Centers' (YRC) mission and goal is to reduce the use of secure detention by providing a highly structured community based alternative confinement program. Staff at the YRCs strive to promote lawful and productive lifestyles of its students by providing proven intervention and programming.

The YRCs operate within the local community to provide the youth population with the opportunity to modify poor behavior and learn the skills needed to comply with their court orders and terms of probation. The youth attend a full academic program; participate in afternoon group counseling, individual counseling, and random drug testing with an emphasis on obtaining and maintaining sobriety. On site job coaches assist youth i