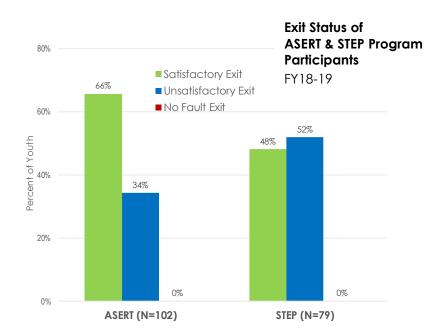

egular monitoring of youthful offenders' success utilizing incentives as included in the Probation Juvenile Incentives program approved by the Board of Supervisors
- Collaboration between county partners such as Health Care Agency and Probation Department and community partners (Department of Education/Safe Schools, North Regional Occupational Program, Orange County Bar Foundation)

#### **Program Participation**

In FY2018-19, there were 136 youth participants in the ASERT program. Of the 102 youth that exited ASERT during that year, 66% completed the program satisfactorily (i.e. completed 100 days).

During that same time, there were 93 participants in the STEP program. Of the 79 youth that exited STEP during that year, 48% completed the program satisfactorily (i.e. completed 80 days).



#### **Program Outcomes**



#### **Program Description**

The Truancy Response Program (TRP) is a collaborative and multidisciplinary effort to address the problem of chronic truancy in Orange County schools. TRP works with chronically truant youth and their families who have failed to respond to the traditional efforts at the school district level. The program focuses on family education, support, and resource referrals to reduce truancy. Parent/family education and support programs have been shown to have a statistically significant impact on recidivism. Truancy has also been shown to have a significant impact on recidivism, as well as to be a stepping stone to substance abuse and criminal behavior. By providing youth and families with supportive services aimed at reducing truancy, th